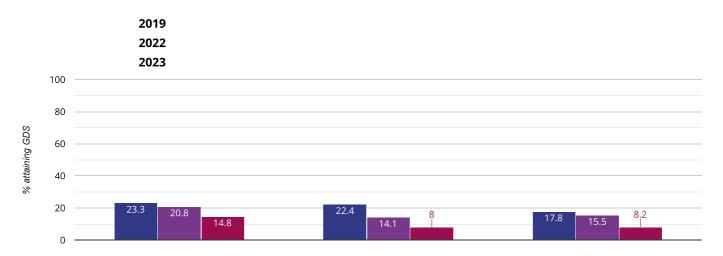

# **III** Reading - attaining GDS

#### 22.2% in 2023

0.2% points drop since 2022

3.4% points drop since 2019

Key:

New City Primary School Newham (69) NCER National (16636)