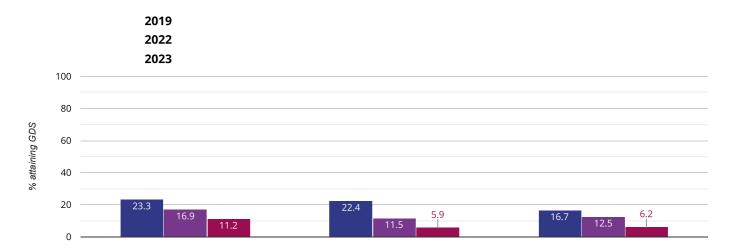

## Maths - attaining GDS

#### 23.3% in 2023

0.9% points rise since 2022

2.3% points drop since 2019

Key:

New City Primary School Newham (69) NCER National (16636)

# ஃ RWM - attaining GDS

#### 16.7% in 2023

5.7% points drop since 2022

6.6% points drop since 2019

Key: