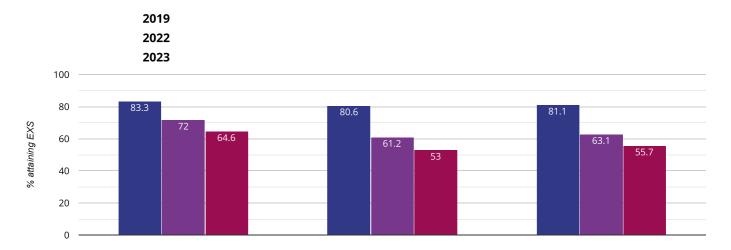

# ஃ Reading, Writing, Maths and Science - attaining EXS

### **81.1** in **2023**

0.5 points rise since 2022

2.2 points drop since 2019

Key: