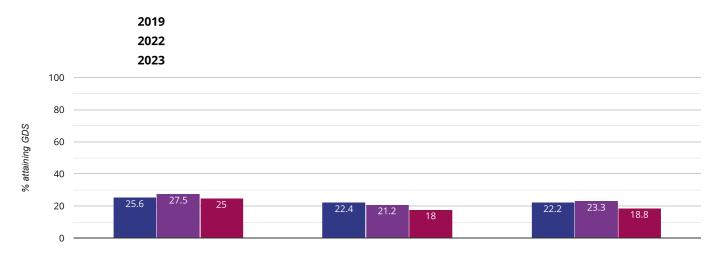

# **III** Reading - attaining GDS

#### 22.2% in 2023

0.2% points drop since 2022

3.4% points drop since 2019

Key:

New City Primary School Newham (69) NCER National (16636)