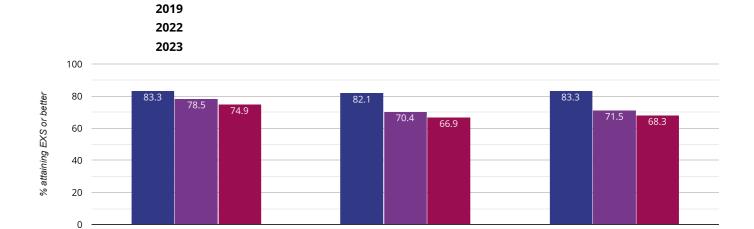

# **III** Reading - attaining EXS or better

### 83.3% in 2023

1.2% points rise since 2022

#### 0% change from 2019

Key: