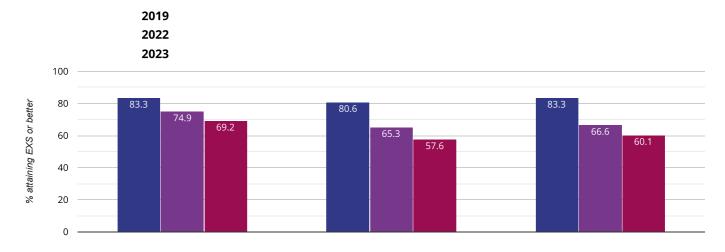

# **✓ Writing - attaining EXS or better**

#### 83.3% in 2023

2.7% points rise since 2022

0% change from 2019

Key: