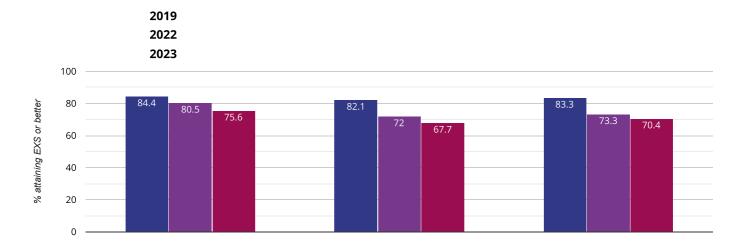

# **✓ Writing - attaining EXS or better**

#### 83.3% in 2023

2.7% points rise since 2022

0% change from 2019

Key:

# Maths - attaining EXS or better

## 83.3% in 2023

- 1.2% points rise since 2022
- 1.1% points drop since 2019

Key:

# ൻ RWM - attaining EXS or better

#### 83.3% in 2023

2.7% points rise since 2022

## 0% change from 2019

Key:

New City Primary School Newham (69) NCER National (16636)