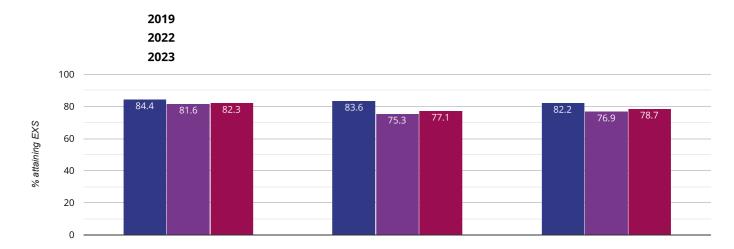

# Science - attaining EXS

## 82.2% in 2023

1.4% points drop since 2022

2.2% points drop since 2019

Key: