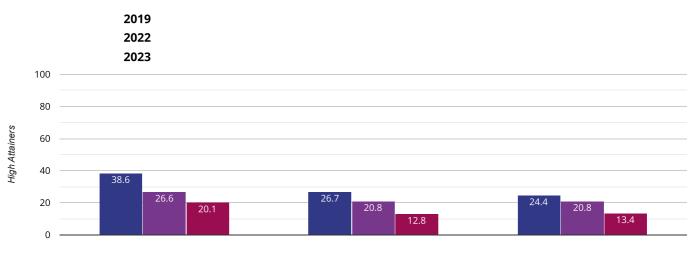

National Consortium for Examination Results Community Interest Company

#### NEW CITY PRIMARY SCHOOL URN: 145367 Dfe: 2047 **Caroline Stone** Head: LA Adviser: Barbara Breed 020 84722743 Phone: Email: Click Here 🞽 (mailto:info@newcity.boleyntrust.org Address: Tunmarsh Lane Plaistow Town/City: London Postcode: E13 9NE Website: www.newcity.boleyntrust.org LA: Newham Type: Primary

۶ 9 ₽ ۶ EYFSP Phonics KS1 KS2 DfE

# 3 Reading - achieved standard



Key:

New City Primary School Newham (68)

NCER National (14805)

NCER V Admin V

# Reading - high attainers



#### 57.8% in 2023



# **Part Reading - average scaled score**



# Writing - achieved standard



#### 86.7% in 2023



# Writing - high attainers



# 24.4% in 2023

2.3% points drop since 2022

# 14.2% points drop since 2019

Key:

New City Primary School Newham (68)

NCER National (14805)

#### • Maths - achieved standard



#### 88.9% in 2023



## • Maths - high attainers



#### 38.9% in 2023

2.2% points rise since 2022

#### 19.1% points drop since 2019

Key:

New City Primary School Newham (68)

NCER National (14805)

#### • Maths - average scaled score





#### **O** GPS - achieved standard



Key:

New City Primary School 🛛 📕 Newham (68)

NCER National (14805)

# **GPS** - high attainers



#### 51.1% in 2023



# **GPS** - average scaled score



Schools | School

### ሔ RWM - achieved standard





# க் RWM - high attainers



Key:

New City Primary School NCER National (14805) Newham (68)