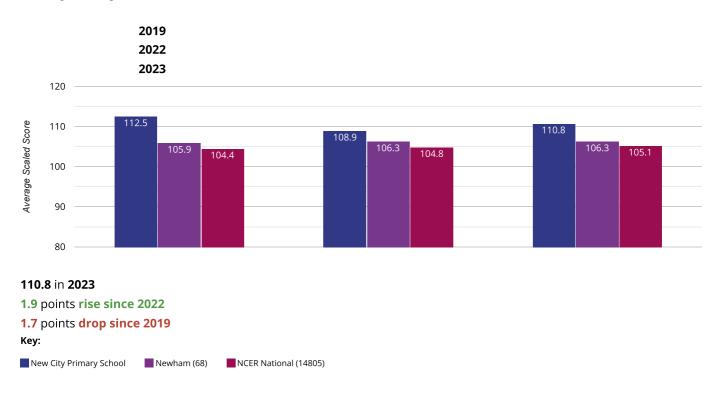

National Consortium for Examination Results Community Interest Company

#### NEW CITY PRIMARY SCHOOL URN: 145367 Dfe: 2047 **Caroline Stone** Head: LA Adviser: Barbara Breed 020 84722743 Phone: Email: Click Here 🞽 (mailto:info@newcity.boleyntrust.org Address: Tunmarsh Lane Plaistow Town/City: London Postcode: E13 9NE Website: www.newcity.boleyntrust.org LA: Newham Type: Primary

۶ 9 ₽ ۶ EYFSP Phonics KS1 KS2 DfE

# 3 Reading - achieved standard



Key:

New City Primary School Newham (68)

NCER National (14805)

NCER V Admin V

# Reading - high attainers



#### 57.8% in 2023



# **Part Reading - average scaled score**



# Writing - achieved standard



#### 86.7% in 2023



# Writing - high attainers



# 24.4% in 2023

2.3% points drop since 2022

# 14.2% points drop since 2019

Key:

New City Primary School Newham (68)

NCER National (14805)

#### • Maths - achieved standard



#### 88.9% in 2023



## • Maths - high attainers



#### 38.9% in 2023

2.2% points rise since 2022

#### 19.1% points drop since 2019

Key:

New City Primary School Newham (68)

NCER National (14805)

#### • Maths - average scaled score





#### **O** GPS - achieved standard



Key:

New City Primary School 🛛 📕 Newham (68)

NCER National (14805)

# **GPS** - high attainers



#### 51.1% in 2023



# **GPS** - average scaled score



Schools | School

### ሔ RWM - achieved standard





# க் RWM - high attainers



Key:

New C