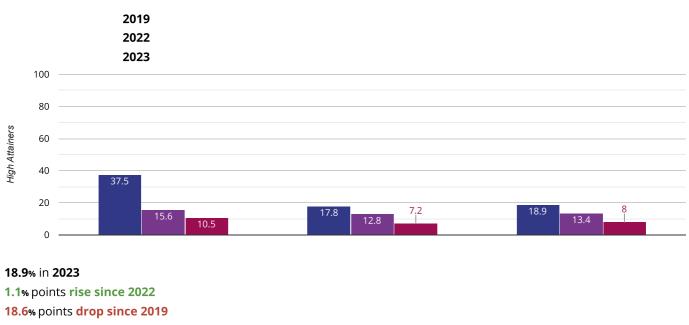

# Writing - high attainers

# 24.4% in 2023

2.3% points drop since 2022

# 14.2% points drop since 2019

Key:

New City Primary School Newham (68)

NCER National (14805)