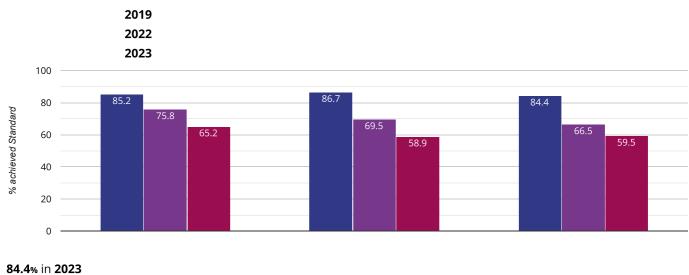

# 3 Reading - achieved standard

Key:

New City Primary School Newham (68)

NCER National (14805)

NCER V Admin V

#### 57.8% in 2023