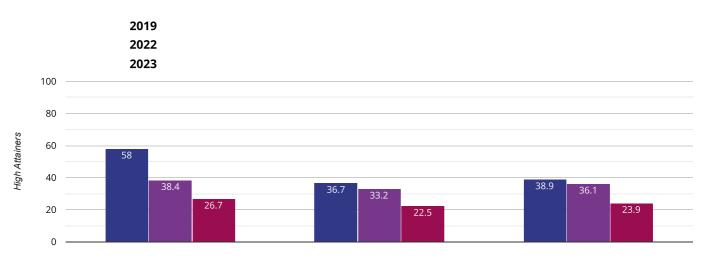

LA Adviser: Barbara Breed 020 84722743 Phone: Email: Click Here 🞽 (mailto:info@newcity.boleyntrust.org Address: Tunmarsh Lane Plaistow Town/City: London Postcode: E13 9NE Website: www.newcity.boleyntrust.org LA: Newham Type: Primary

۶ 9 ₽ ۶ EYFSP Phonics KS1 KS2 DfE

# 3 Reading - achieved standard



Key:

New City Primary School Newham (68)

NCER National (14805)

NCER V Admin V

# Reading - high attainers



#### 57.8% in 2023



# **Part Reading - average scaled score**



# Writing - achieved standard



#### 86.7% in 2023



# Writing - high attainers



# 24.4% in 2023

2.3% points drop since 2022

# 14.2% points drop since 2019

Key:

New City Primary School Newham (68)

NCER National (14805)

#### • Maths - achieved standard



#### 88.9% in 2023



## • Maths - high attainers



#### 38.9% in 2023

2.2% points rise since 2022

#### 19.1% points drop since 2019

Key:

New City Primary School Newham (68)

NCER National (14805)

#### • Maths - average scaled score





#### **O** GPS - achieved standard



Key:

New City Primary School 🛛 📕 Newham (68)

NCER National (14805)

# **GPS** - high attainers



#### 51.1% in 2023



# **GPS** - average scaled score



Schools | School

### ሔ RWM - achieved standard





# க் RWM - high attainers



Key:

New City Primary School NCER National (14805) Newham (68)