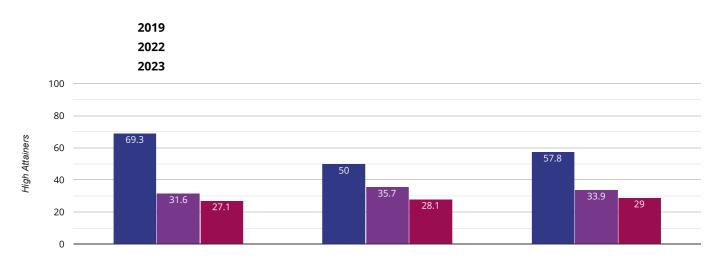

National Consortium for Examination Results Community Interest Company

#### NEW CITY PRIMARY SCHOOL URN: 145367 Dfe: 2047 **Caroline Stone** Head: LA Adviser: Barbara Breed 020 84722743 Phone: Email: Click Here 🞽 (mailto:info@newcity.boleyntrust.org Address: Tunmarsh Lane Plaistow Town/City: London Postcode: E13 9NE Website: www.newcity.boleyntrust.org LA: Newham Type: Primary

۶ 9 ₽ ۶ EYFSP Phonics KS1 KS2 DfE

# 3 Reading - achieved standard



Key:

New City Primary School Newham (68)

NCER National (14805)

NCER V Admin V

# Reading - high attainers



#### 57.8% in 2023



# **Part Reading - average scaled score**



# Writing - achieved standard



#### 86.7% in 2023



# Writing - high attainers



# 24.4% in 2023

2.3% points drop since 2022

# 14.2% points drop since 2019

Key:

New City Primary School Newham (68)

NCER National (14805)

#### • Maths - achieved standard



#### 88.9% in 2023



## • Maths - high attainers



#### 38.9% in 2023

2.2% points rise since 2022

#### 19.1% points drop since 2019

Key:

New City Primary School Newham (68)

NCER National (14805)

#### • Maths - average scaled score





#### **O** GPS - achieved standard



Key:

New City Primary School 🛛 📕 Newham (68)

NCER National (14805)

# **GPS** - high attainers



#### 51.1% in 2023



# **GPS** - average scaled score



Schools | School

### ሔ RW