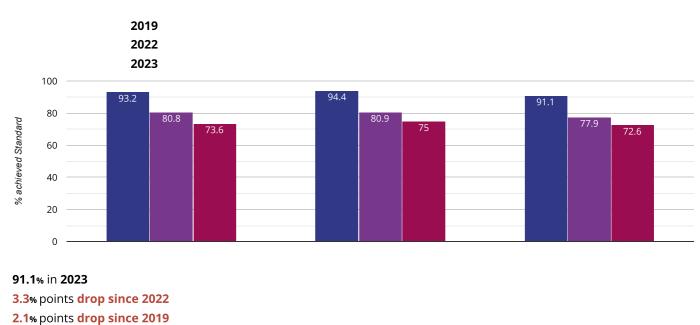

# 3 Reading - achieved standard

Key:

New City Primary School Newham (68)

NCER National (14805)

NCER V Admin V