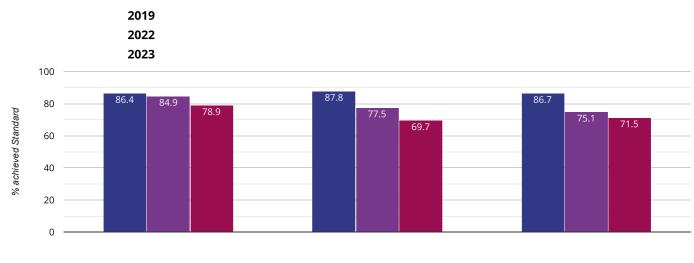

# 3 Reading - achieved standard

Key:

New City Primary School Newham (68)

NCER National (14805)

NCER V Admin V