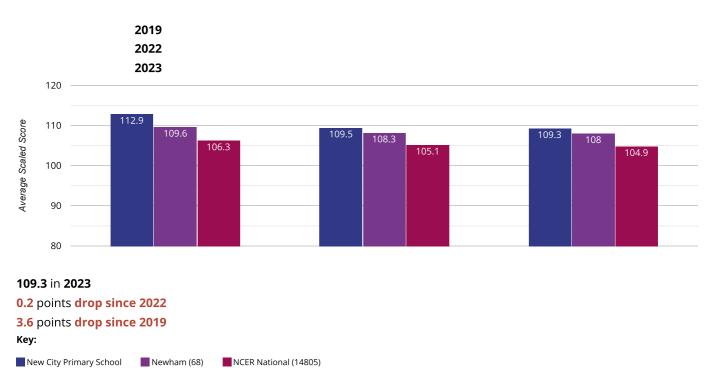

# Reading - high attainers



#### 57.8% in 2023



# **Part Reading - average scaled score**



# Writing - achieved standard



#### 86.7% in 2023



# Writing - high attainers



# 24.4% in 2023

2.3% points drop since 2022

# 14.2% points drop since 2019

Key:

New City Primary School Newham (68)

NCER National (14805)

#### • Maths - achieved standard



#### 88.9% in 2023



## • Maths - high attainers



#### 38.9% in 2023

2.2% points rise since 2022

#### 19.1% points drop since 2019

Key:

New City Primary School Newham (68)

NCER National (14805)

#### • Maths - average scaled score





#### **O** GPS - achieved standard



Key:

New City Primary School 🛛 📕 Newham (68)

NCER National (14805)

# **GPS** - high attainers



#### 51.1% in 2023



# **GPS** - average scaled score



Schools | School

### ሔ RWM - achieved standard





# க் RWM - high attainers



Key:

New City Primary School NCER National (14805) Newham (68)