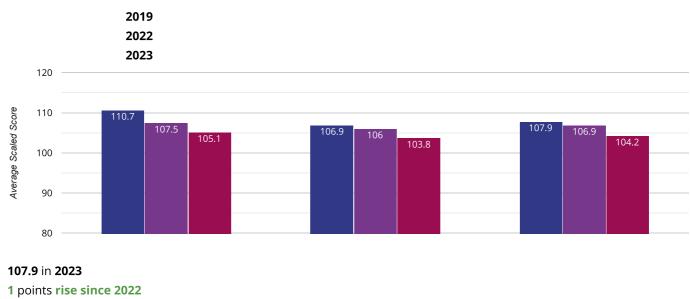

ity.boleyntrust.org LA: Newham Type: Primary

۶ 9 ₽ ۶ EYFSP Phonics KS1 KS2 DfE

# 3 Reading - achieved standard



Key:

New City Primary School Newham (68)

NCER National (14805)

NCER V Admin V

# Reading - high attainers



#### 57.8% in 2023



# **Part Reading - average scaled score**



# Writing - achieved standard



#### 86.7% in 2023



# Writing - high attainers



# 24.4% in 2023

2.3% points drop since 2022

# 14.2% points drop since 2019

Key:

New City Primary School Newham (68)

NCER National (14805)

#### • Maths - achieved standard



#### 88.9% in 2023



## • Maths - high attainers



#### 38.9% in 2023

2.2% points rise since 2022

#### 19.1% points drop since 2019

Key:

New City Primary School Newham (68)

NCER National (14805)

#### • Maths - average scaled score





#### **O** GPS - achieved standard



Key:

New City Primary School 🛛 📕 Newham (68)

NCER National (14805)

# **GPS** - high attainers



#### 51.1% in 2023



# **GPS** - average scaled score



Schools | School

### ሔ RWM - achieved standard





# க் RWM - high attainers



Key:

New City Primary School NCER National (14805) Newham (68)