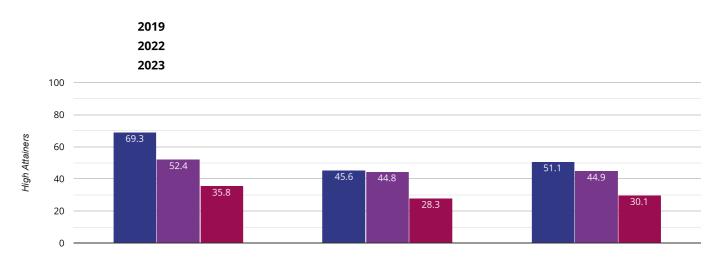

# Writing - high attainers

# 24.4% in 2023

2.3% points drop since 2022

# 14.2% points drop since 2019

Key:

New City Primary School Newham (68)

NCER National (14805)