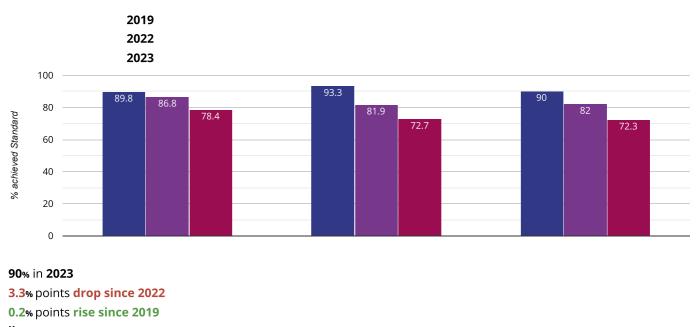

mary

۶ 9 ₽ ۶ EYFSP Phonics KS1 KS2 DfE

# 3 Reading - achieved standard



Key:

New City Primary School Newham (68)

NCER National (14805)

NCER V Admin V

# Reading - high attainers



#### 57.8% in 2023



# **Part Reading - average scaled score**



# Writing - achieved standard



#### 86.7% in 2023



# Writing - high attainers



# 24.4% in 2023

2.3% points drop since 2022

# 14.2% points drop since 2019

Key:

New City Primary School Newham (68)

NCER National (14805)

#### • Maths - achieved standard



#### 88.9% in 2023



## • Maths - high attainers



#### 38.9% in 2023

2.2% points rise since 2022

#### 19.1% points drop since 2019

Key:

New City Primary School Newham (68)

NCER National (14805)

#### • Maths - average scaled score





#### **O** GPS - achieved standard



Key:

New City Primary School 🛛 📕 Newham (68)

NCER National (14805)

# **GPS** - high attainers



#### 51.1% in 2023



# **GPS** - average scaled score



Schools | School

### ሔ RWM - achieved standard





# க் RWM - high attainers



Key:

New City Primary School NCER National (14805) Newham (68)