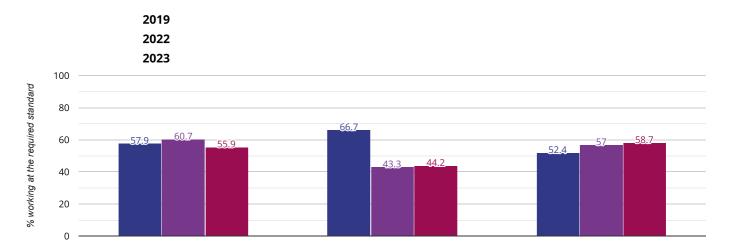

## Year 2: Working At

## **52.4**% in **2023**

**14.3**% points **drop since 2022** 

5.5% points drop since 2019

Key:

New City Primary School Newham (69) NCER National (16208)