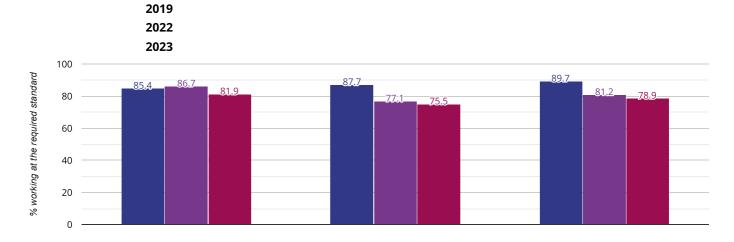

Town/City: London Postcode: E13 9NE

Website: www.newcity.boleyntrust.org

Newham Type: Primary

Year 1: Working At

## 89.7% in 2023

2% points rise since 2022

4.3% points rise since 2019

Key:

New City Primary School

Newham (70)

NCER National (16582)